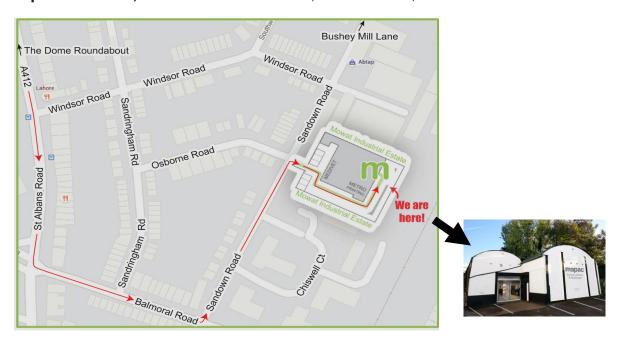

# 2. BUY AT OUR NEW MAPAC SHOP

(Visit <a href="http://www.mapac.com/education/parents">http://www.mapac.com/education/parents</a> for updates and shop opening times which may vary!)

Shop address: 11, Mowat Industrial Estate, Sandown Rd, Watford WD24 7UZ

- If using Option 'Click & Collect'
  - a) The collection hours are 10am 4pm Monday Friday year round whilst during the summer holiday these hours usually extend to 8.30am - 7.00pm, but are subject to change, please visit <a href="http://www.mapac.com/education/parents">http://www.mapac.com/education/parents</a> for updates
  - b) The address for Click & Collect:
    - 6, Mowat Industrial Estate, Sandown Rd, Watford WD24 7UZ