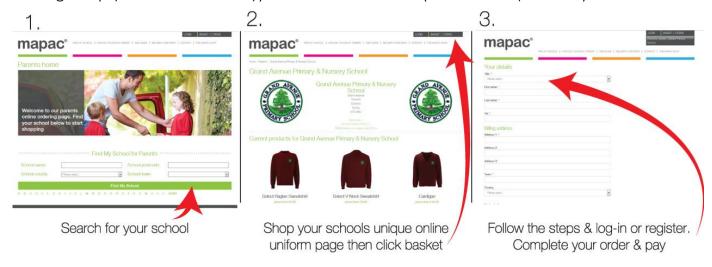

## 1. ORDER ONLINE

#### **HOW TO ONLINE ORDER**

- Visit <a href="https://www.mapac.com/education/parents">www.mapac.com/education/parents</a> or search online for 'Mapac find your school'.
- Once on your dedicated school page, simply add everything you need to your basket, register (if you haven't already) and then check out. (See the 3 steps below)